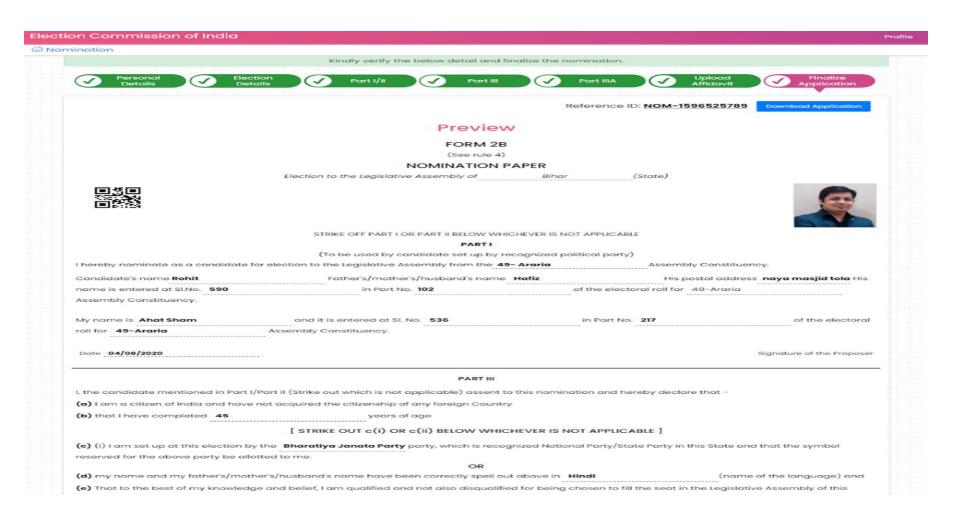

ule**

- Digitize Nomination forms
- Enter multiple nominations applied by the candidates
- Upload Candidate affidavits and counter affidavits



# **ENCORE Nomination Module (Scrutiny)**

- Mark Scrutiny Status, Assign symbol
- Finalise the list of contesting candidates
- Generate online Ballot and Form 7A



#### **ENCORE Affidavits Module**

- Displays complete candidate profile
- Scrutiny status
- Affidavits and Counter affidavits
- Contesting candidates list as per FORM 7A
- Size of the affidavit and total download counts is also available



affidavit.eci.gov.in

#### **Candidate Online Nomination Module**

# **Online Nomination**

**ICT** 

# **Candidate Login Window**

# Candidate Login- suvidha.eci.gov.in

Login with mobile number



#### **Preview and Finalize Nomination Form**



# Returning Officer module

# Returning Officer Login -> encore.eci.gov.in



### **Home Page**









# Scan QR Code on Nomination Form



# Match details with Online Form and Verify

| on                                                                |                                       |                                |                     | Welcome :- ROAC Log         |
|-------------------------------------------------------------------|---------------------------------------|--------------------------------|---------------------|-----------------------------|
| Verify Nomination Deta                                            | Decision by RO (Part IV)              | Genrate Receipt                | t (Part VI) Print   | Rocoipt                     |
|