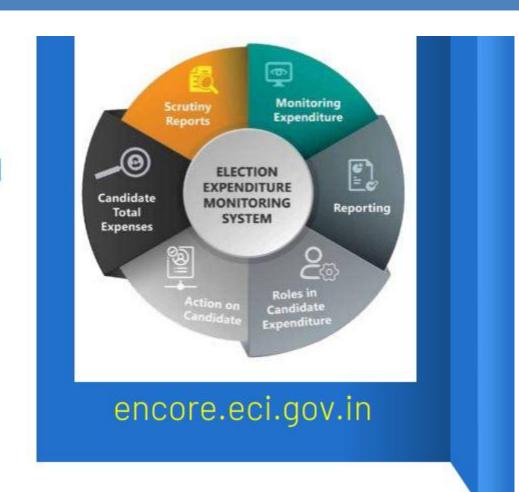

# **ENCORE Expenditure Module**

It is part of ENCORE for monitoring of day to day election expenditure incurred by the candidates
The election expenditure monitoring mechanism has been put in place in each constituency.