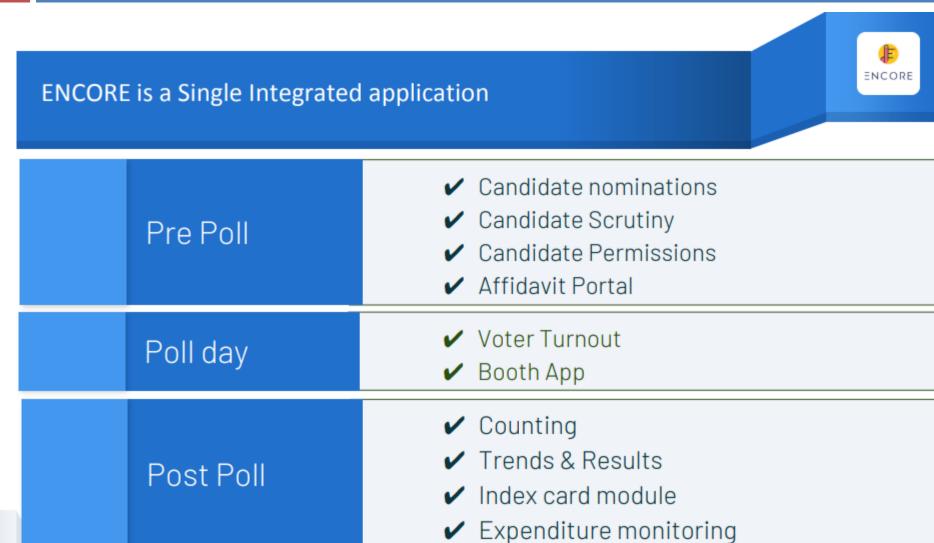

#### **ENCORE**

#### **ENCORE Nomination Module**

- Digitize Nomination forms
- Enter multiple nominations applied by the candidates
- Upload Candidate affidavits and counter affidavits

# **ENCORE Nomination Module (Scrutiny)**

- Mark Scrutiny Status, Assign symbol
- Finalise the list of contesting candidates
- Generate online Ballot and Form 7A

#### **ENCORE Affidavits Module**

- Displays complete candidate profile
- Scrutiny status
- Affidavits and Counter affidavits
- Contesting candidates list as per FORM 7A
- Size of the affidavit and total download counts is also available

#### **ENCORE Voter Turnout Module**

- Two hourly Estimated voter turnout
- End of Poll turnout (male, female, others
- PS wise Voter turnout
- Voter Turnout App

# **ENCORE** Counting Module

The ENCORE counting application is an end-to-end application for returning officers to digitize the votes polled, tabulate the data each round-wise and then take out various statutory reports of counting.

#### **ENCORE Index Card Module**

It facilitates the Returning
Officer to fill the Index card
online after counting

It contains each and every detail of elections from the schedule of elections to the declaration of results.

# **ENCORE Expenditure Module**

It is part of ENCORE for monitoring of day to day election expenditure incurred by the candidates
The election expenditure monitoring mechanism has been put in place in each constituency.