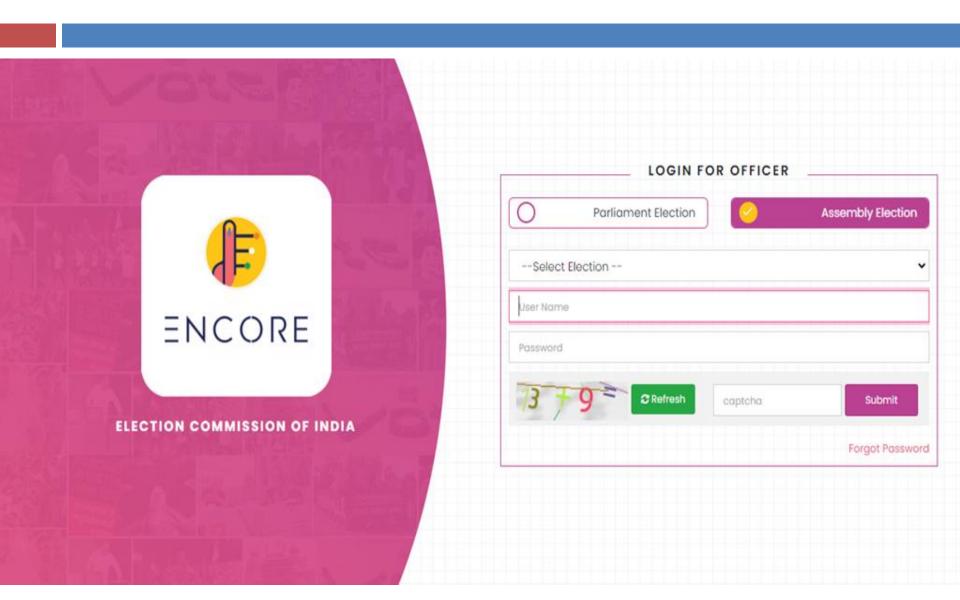

candidates
- Upload Candidate affidavits and counter affidavits



# **ENCORE Nomination Module (Scrutiny)**

- Mark Scrutiny Status, Assign symbol
- Finalise the list of contesting candidates
- Generate online Ballot and Form 7A



#### **ENCORE Affidavits Module**

- Displays complete candidate profile
- Scrutiny status
- Affidavits and Counter affidavits
- Contesting candidates list as per FORM 7A
- Size of the affidavit and total download counts is also available



affidavit.eci.gov.in

#### **Candidate Online Nomination Module**

# **Online Nomination**

**ICT** 

# **Candidate Login Window**

# Candidate Login- suvidha.eci.gov.in

Login with mobile number



#### **Preview and Finalize Nomination Form**



# Returning Officer module

# Returning Officer Login -> encore.eci.gov.in



### **Home Page**









# Scan QR Code on Nomination Form



# Match details with Online Form and Verify

| on                                                                |                                       |                                |                     | Welcome :- ROAC Log         |
|-------------------------------------------------------------------|---------------------------------------|--------------------------------|---------------------|-----------------------------|
| Verify Nomination Deta                                            | Decision by RO (Part IV)              | Genrate Receipt                | t (Part VI) Print   | Rocoipt                     |
|                                                                   |