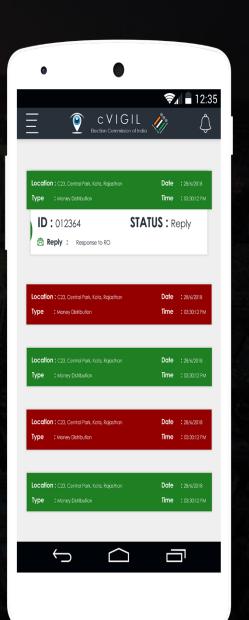

Capture & Report the Violation with

Real Time Navigation

# **CURRENT SITUATION**

Solution cVIGIL APP

Lack of reporting channels

K

Absence of robust & prompt response

2

Inaccurate spot reporting

4

Lack of Evidences

#### ONE APP TO REPORT MODEL CODE OF CONDUCT (MCC) VIOLATION

Status in just 100 Mins

5 Mins -

Vigilant citizen takes picture/ video

5 Mins -

Complainant uploads picture/video through cVIGIL 5 Mins -

District Collector assign complaint to Field Unit for verification 15 Mins -

Field team arrives on venue

30 Mins -

Field team to execute the action and submit reports 50 Mins -

Time taken by Returning Officer to inform the states

# CITIZEN FOLLOW-UP

Hides complainant's phone number & idendity

Gets Unique ID for each Case

Response from Returning Officer is Notified