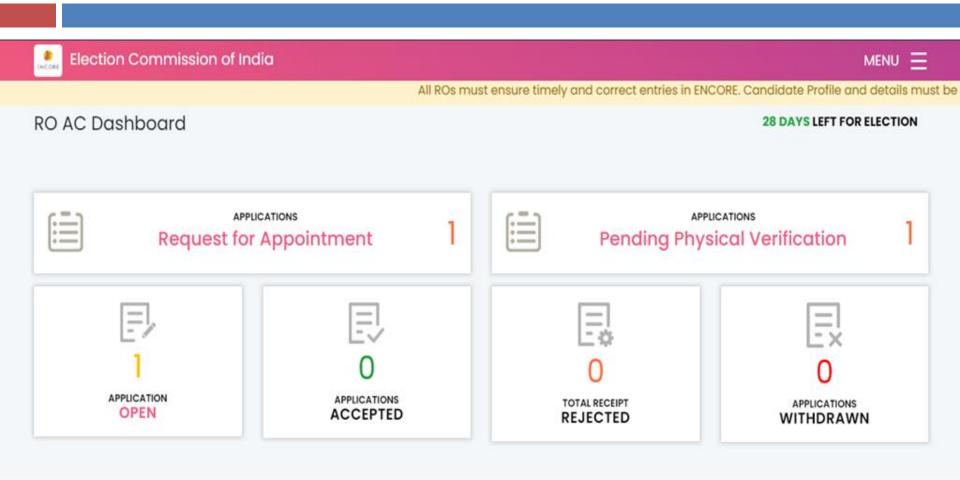

Candidate affidavits and counter affidavits



# **ENCORE Nomination Module (Scrutiny)**

- Mark Scrutiny Status, Assign symbol
- Finalise the list of contesting candidates
- Generate online Ballot and Form 7A



#### **ENCORE Affidavits Module**

- Displays complete candidate profile
- Scrutiny status
- Affidavits and Counter affidavits
- Contesting candidates list as per FORM 7A
- Size of the affidavit and total download counts is also available



affidavit.eci.gov.in

#### **Candidate Online Nomination Module**

# **Online Nomination**

**ICT** 

# **Candidate Login Window**

# Candidate Login- suvidha.eci.gov.in

Login with mobile number



#### **Preview and Finalize Nomination Form**



# Returning Officer module

# Returning Officer Login -> encore.eci.gov.in



### **Home Page**









# Scan QR Code on Nomination Form



# Match details with Online Form and Verify

| on                                                                |                                       |                                |                     | Welcome :- ROAC Log         |
|-------------------------------------------------------------------|---------------------------------------|--------------------------------|---------------------|-----------------------------|
| Verify Nomination Deta                                            | Decision by RO (Part IV)              | Genrate Receipt                | t (Part VI) Print   | Rocoipt                     |
|                                                                   |                                       |