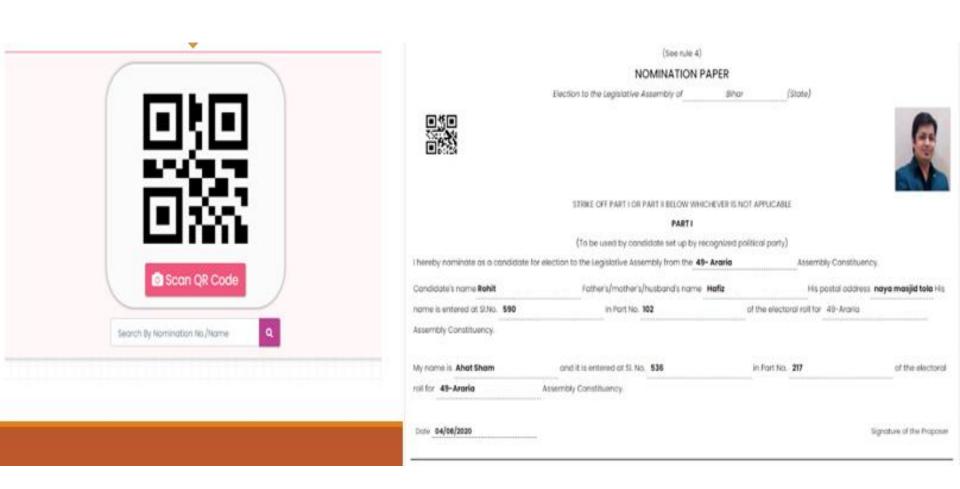

# Scan QR Code on Nomination Form

# Match details with Online Form and Verify

| on                                                                |                                       |                                |                     | Welcome :- ROAC Log         |
|-------------------------------------------------------------------|---------------------------------------|--------------------------------|---------------------|-----------------------------|
| Verify Nomination Deta                                            | Decision by RO (Part IV)              | Genrate Receipt                | t (Part VI) Print   | Rocoipt                     |
|                                                                   |                                       |                                | Reference           | ce ID: <b>NOM-159677767</b> |
|                                                                   | FORM                                  | 2B                             |                     |                             |
|                                                                   | (Soo rul                              | o 4)                           |                     |                             |
|                                                                   | NOMINA                                | TION                           |                     |                             |
| Elo                                                               | ction to the Legislative Assembly of  | Bihar                          | (Stato)             |                             |
|                                                                   | STRIKE OFF PART I OR PART II BELOW    |                                | ABLE                |                             |
|                                                                   | (To be used by candidate set up       |                                | * -                 |                             |
| I nominate as a candidate for election to                         | o the Legislative Assembly from the 3 | -Narkatiaganj                  | Assembly Constituer | ncy.                        |
| Candidate's name Vivek Upadhyay                                   | Father's/mother's/husbane             | ís name <b>Pashupatinath U</b> |                     | address                     |
| SOHANIPATTI, BUXAR His name is enter                              |                                       | in Part No. <b>74</b>          |                     | ne electoral roll for       |
|                                                                   | y constituency.                       |                                |                     |                             |
|                                                                   | and it is entered at SI. No. 9        | in Po                          | art No. 6           | of tho                      |
|                                                                   |                                       |                                |                     |                             |
| My name is RAJESH CHAUDHARY electoral roll for the 3-Narkatiaganj | Assembly constituency.                |                                |                     |                             |
| electoral roll for the 3-Narkatiaganj                             |                                       |                                |                     | ignature of the Proposer    |