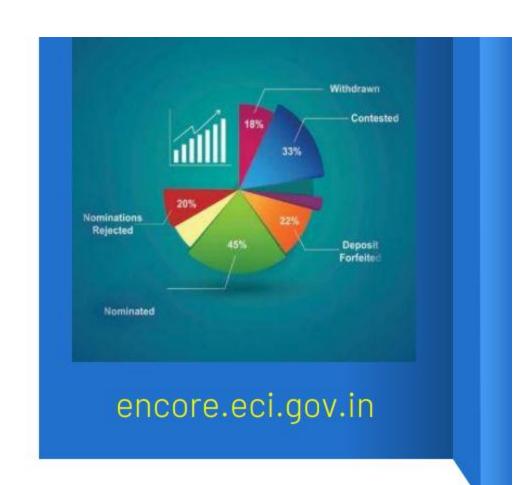

#### **ENCORE Nomination Module**

- Digitize Nomination forms
- Enter multiple nominations applied by the candidates
- Upload Candidate affidavits and counter affidavits

# **ENCORE Nomination Module (Scrutiny)**

- Mark Scrutiny Status, Assign symbol
- Finalise the list of contesting candidates
- Generate online Ballot and Form 7A

#### **ENCORE Affidavits Module**

- Displays complete candidate profile
- Scrutiny status
- Affidavits and Counter affidavits
- Contesting candidates list as per FORM 7A
- Size of the affidavit and total download counts is also available