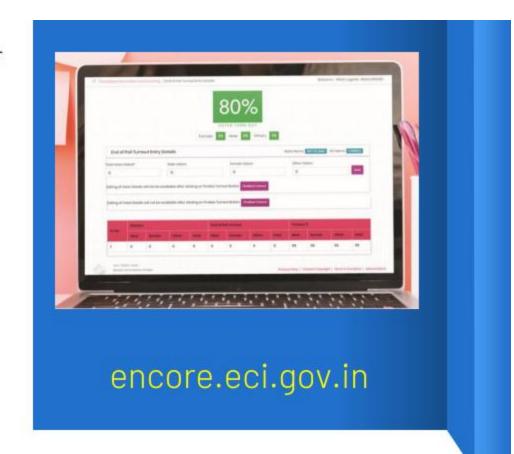

#### **ENCORE Voter Turnout Module**

- Two hourly Estimated voter turnout
- End of Poll turnout (male, female, others
- PS wise Voter turnout
- Voter Turnout App

# **Voter Turnout Mobile App**

The turnout is auto-compiled as and when the Returning Officers enter the data.

This simple and time-bound mechanism provides real-time dissemination of Voter Turnout trends to Election officers and Citizens directly through ECI Voter Turnout App